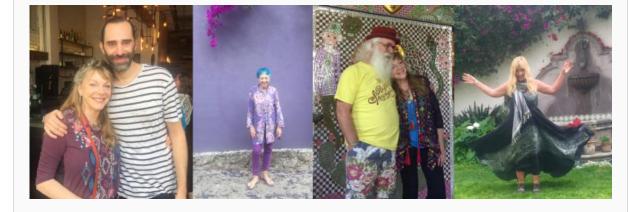

## Outback clothing in San Miguel de Allende

Johnny Was (JW) tee, Dolma tunic, JW knit shirt with JW jacket and Magdalena pant, Biya dress

Devi re-uniting with Abe in his cafe <u>Dosis</u> in DF, Chipper in SMA, <u>Anado Mclauchlin</u> & Devi, in front of one of his many mosaics, Lynette taking a spin in Chipper's yard in a Biya silk dress