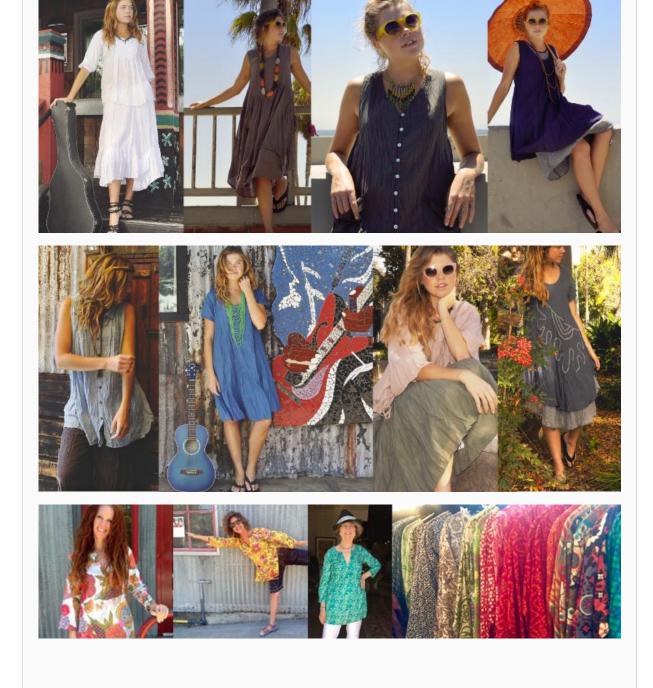

## Outback clothing in San Miguel de Allende

Johnny Was (JW) tee, Dolma tunic, JW knit shirt with JW jacket and Magdalena pant, Biya dress

Devi re-uniting with Abe in his cafe <u>Dosis</u> in DF, Chipper in SMA, <u>Anado Mclauchlin</u> & Devi, in front of one of his many mosaics, Lynette taking a spin in Chipper's yard in a Biya silk dress

Friends wearing and buying Johnny Was, displayed around the shop

Super comfyfragilisticexpialidocious ...

.

Mens' shirts, pants, hats, socks, shoes ... we're all about comfy style

Best of Oakland & the East Bay Contest